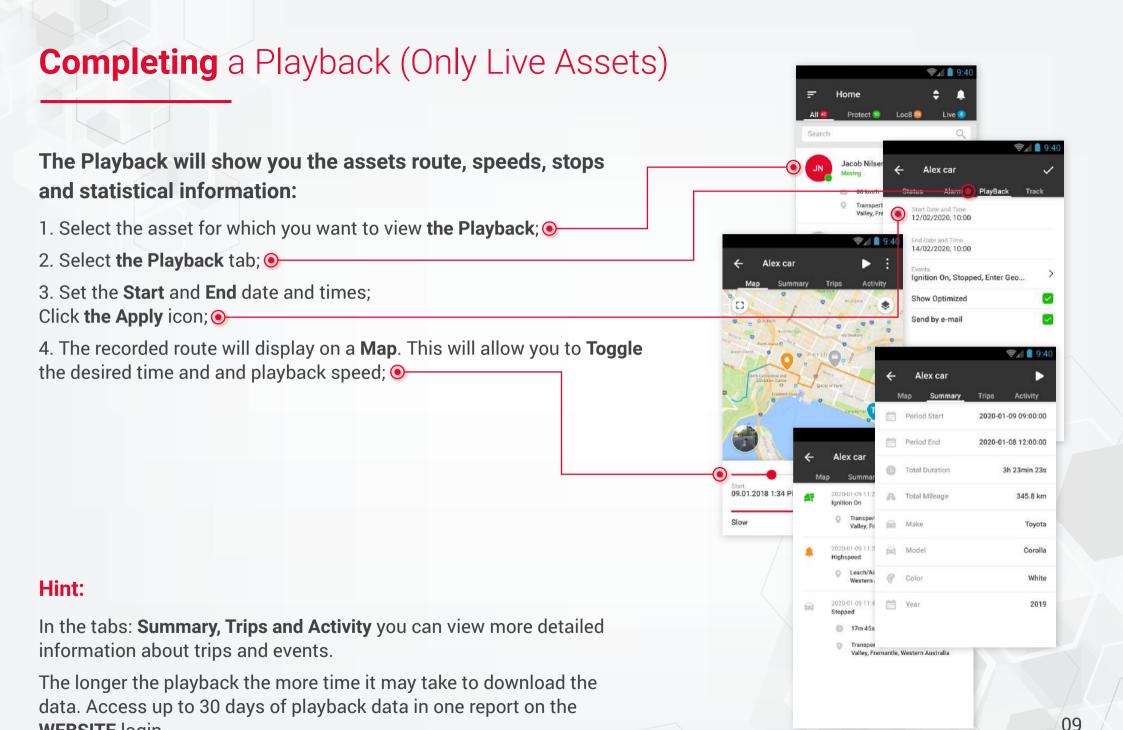

n easier:

- 1. Select the **Menu** option; **O**-
- 2. Select the Alarms tab; •
- 3. Select the Category (Protect, Loc8, Live) and Assets you wish for the alarm to apply to;
- 4. Select the **Tick** to move forward: •>
- 5. Select the **Applicable** alarms; •-
- 6. Select the **Tick to Save** the alarms. •

#### Hint:

**Not receiving audible and visual alarm notifications?** Check the bellow settings:

- · Alarms are selected and turned on
- Your settings permissions for the QUIKTRAK app are turned on –
  This includes banners, storage and sound notifications
- Your mobile data is active.

**Want to see your alarm log?** Select the BELL icon in the top right hand corner to view all of the saved alarms. Please note if you "swipe" the alarm off the notification screen it will not save.





**WEBSITE** login.

## **Setting** Geofence (Only Live Assets)

Geofences are a great way to log and receive notifications when an asset enters or leaves a designated area:

- 1. On the Menu screen, select Geofence; •
- 2. In the screen that appears, select the Plus (create) icon. •
- 3. **The Geofence** will display on a **Map**. Add the **Necessary** information and set the geofence **Radius**.

#### Hint:

Want to quickly secure a GEOFENCE around your assets current position? Click the GEOLOCK option on the assets STATUS page.



## **Create** Report (Only Live Assets)



## **Adding** Contacts To The Contact List



## **Recharging** Credits



## **Upgrade** To Live (Protect and Loc8 Assets)

## Want to get more out of your Protect and Loc8 device? To upgrade to live tracking follow