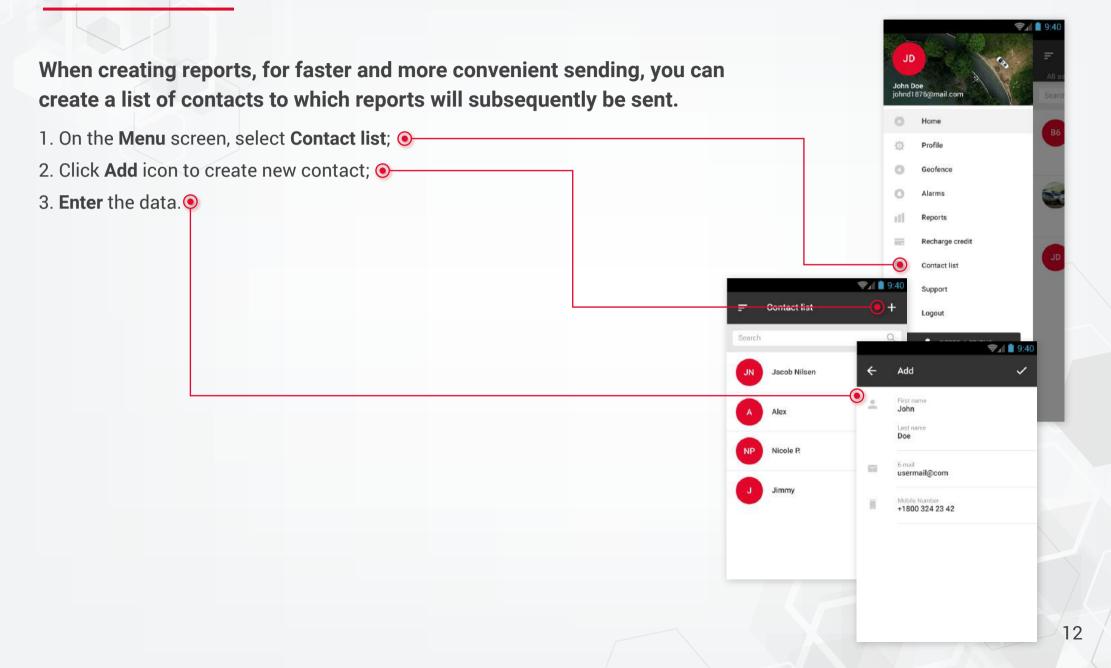

** Select the BELL icon in the top right hand corner to view all of the saved alarms. Please note if you "swipe" the alarm off the notification screen it will not save.





**WEBSITE** login.

## **Setting** Geofence (Only Live Assets)

Geofences are a great way to log and receive notifications when an asset enters or leaves a designated area:

- 1. On the Menu screen, select Geofence; •
- 2. In the screen that appears, select the Plus (create) icon. •
- 3. **The Geofence** will display on a **Map**. Add the **Necessary** information and set the geofence **Radius**.

#### Hint:

Want to quickly secure a GEOFENCE around your assets current position? Click the GEOLOCK option on the assets STATUS page.



## **Create** Report (Only Live Assets)



## **Adding** Contacts To The Contact List



## **Recharging** Credits



## **Upgrade** To Live (Protect and Loc8 Assets)

## Want to get more out of your Protect and Loc8 device? To upgrade to live tracking follow the below steps:

- 1. Select the Protect or Loc8 asset you wish to upgrade; •
- 2. Click **Upgrade to live** button;
- 3. Select the payment plan Monthly billing or Annual billing; •
- 4. Complete the required Paypal information;



## **Change** Password