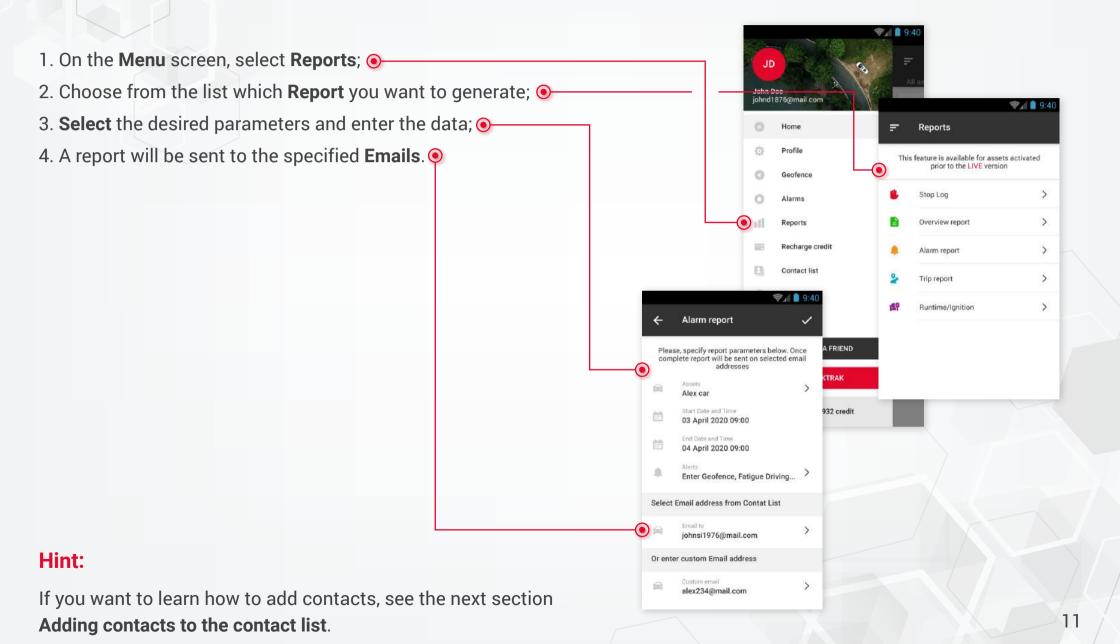

data is active.

**Want to see your alarm log?** Select the BELL icon in the top right hand corner to view all of the saved alarms. Please note if you "swipe" the alarm off the notification screen it will not save.





**WEBSITE** login.

## **Setting** Geofence (Only Live Assets)

Geofences are a great way to log and receive notifications when an asset enters or leaves a designated area:

- 1. On the Menu screen, select Geofence; •
- 2. In the screen that appears, select the Plus (create) icon. •
- 3. **The Geofence** will display on a **Map**. Add the **Necessary** information and set the geofence **Radius**.

#### Hint:

Want to quickly secure a GEOFENCE around your assets current position? Click the GEOLOCK option on the assets STATUS page.



## **Create** Report (Only Live Assets)



## **Adding** Contacts To The Contact List



## **Recharging** Credits



## **Upgrade** To Live (Protect and Loc8 Assets)

## Want to get more out of your Protect and Loc8 device? To upgrade to live tracking follow the below steps:

- 1. Select the Protect or Loc8 asset you wish to upgrade; •
- 2. Click **Upgrade to live** button;
- 3. Select the payment plan Monthly billing or Annual billing; •
- 4. Complete the required Paypal information;



## **Change** Password