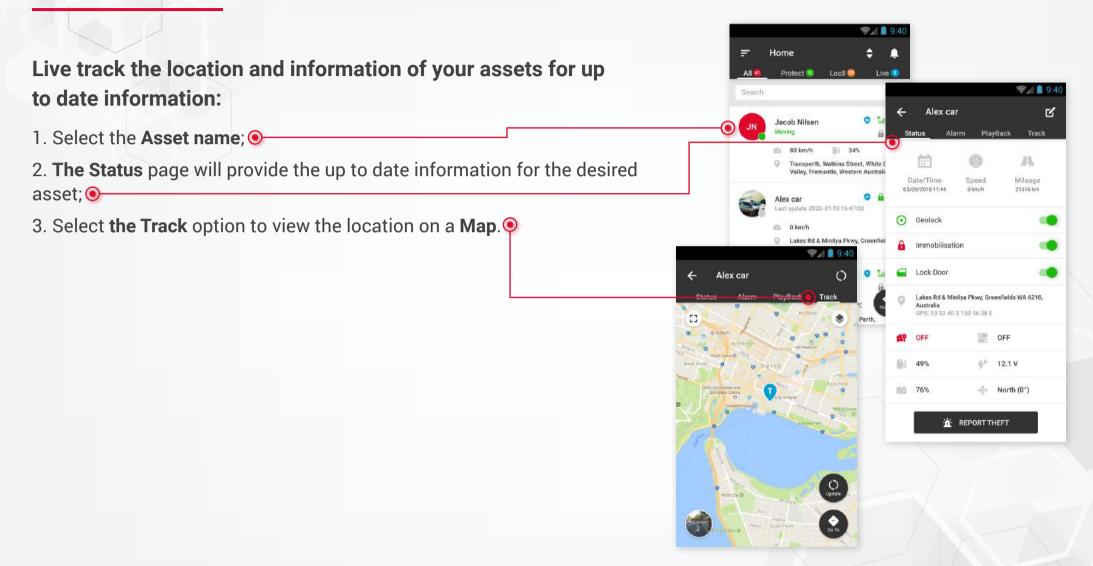

## **Asset Live Location** and Update Information (Live Assets)

#### Hint:

**Need directions?** Click on the GO TO option on the tracking page to access your mapping software.