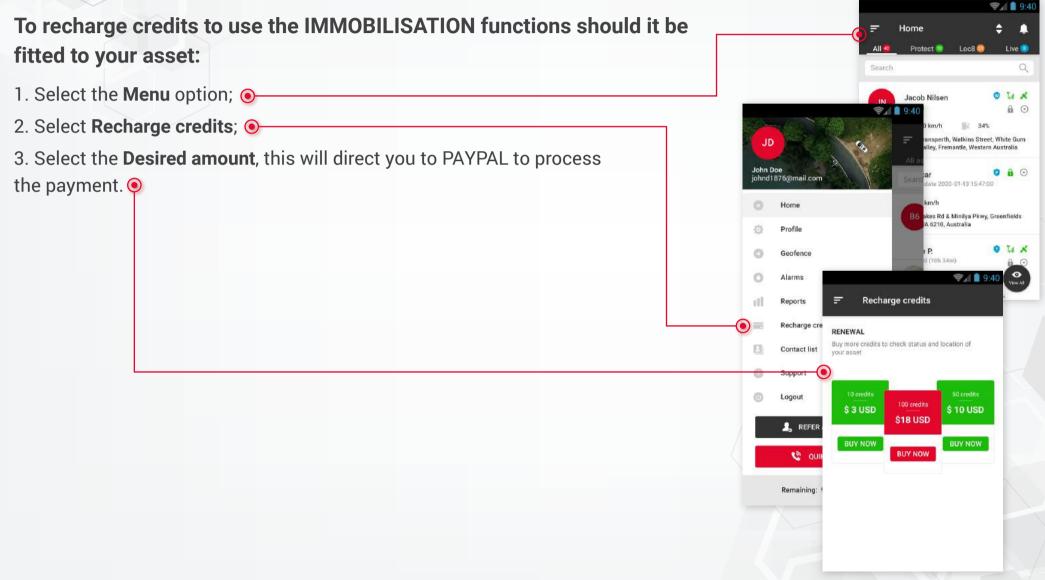

e top right hand corner to view all of the saved alarms. Please note if you "swipe" the alarm off the notification screen it will not save.





**WEBSITE** login.

## **Setting** Geofence (Only Live Assets)

Geofences are a great way to log and receive notifications when an asset enters or leaves a designated area:

- 1. On the Menu screen, select Geofence; •
- 2. In the screen that appears, select the Plus (create) icon. •
- 3. **The Geofence** will display on a **Map**. Add the **Necessary** information and set the geofence **Radius**.

#### Hint:

Want to quickly secure a GEOFENCE around your assets current position? Click the GEOLOCK option on the assets STATUS page.



## **Create** Report (Only Live Assets)



## **Adding** Contacts To The Contact List



## **Recharging** Credits



## **Upgrade** To Live (Protect and Loc8 Assets)

## Want to get more out of your Protect and Loc8 device? To upgrade to live tracking follow the below steps:

- 1. Select the Protect or Loc8 asset you wish to upgrade; •
- 2. Click **Upgrade to live** button;
- 3. Select the payment plan Monthly billing or Annual billing; •
- 4. Complete the required Paypal information;



## **Change** Password