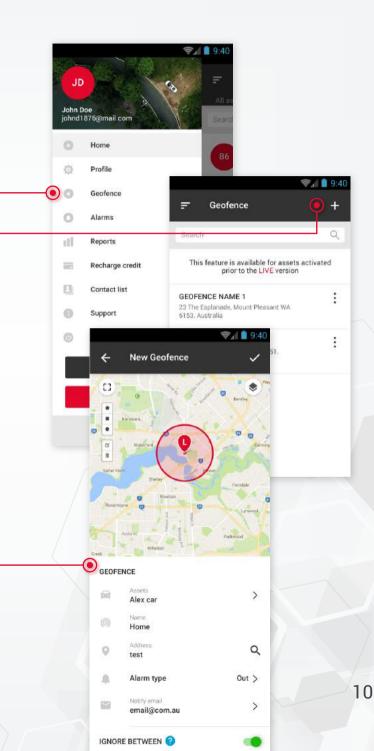

## **Setting** Geofence (Only Live Assets)

Geofences are a great way to log and receive notifications when an asset enters or leaves a designated area:

- 1. On the Menu screen, select Geofence; •
- 2. In the screen that appears, select the Plus (create) icon. •
- 3. **The Geofence** will display on a **Map**. Add the **Necessary** information and set the geofence **Radius**.

#### Hint:

Want to quickly secure a GEOFENCE around your assets current position? Click the GEOLOCK option on the assets STATUS page.