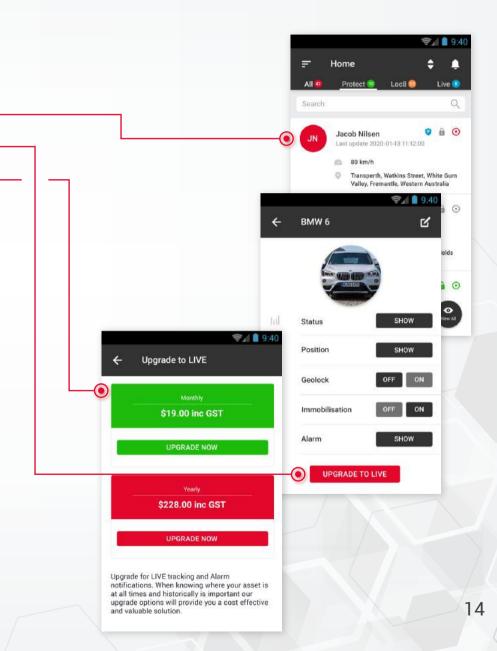

## **Upgrade** To Live (Protect and Loc8 Assets)

## Want to get more out of your Protect and Loc8 device? To upgrade to live tracking follow the below steps:

- 1. Select the Protect or Loc8 asset you wish to upgrade; •
- 2. Click **Upgrade to live** button;
- 3. Select the payment plan Monthly billing or Annual billing; •
- 4. Complete the required Paypal information;