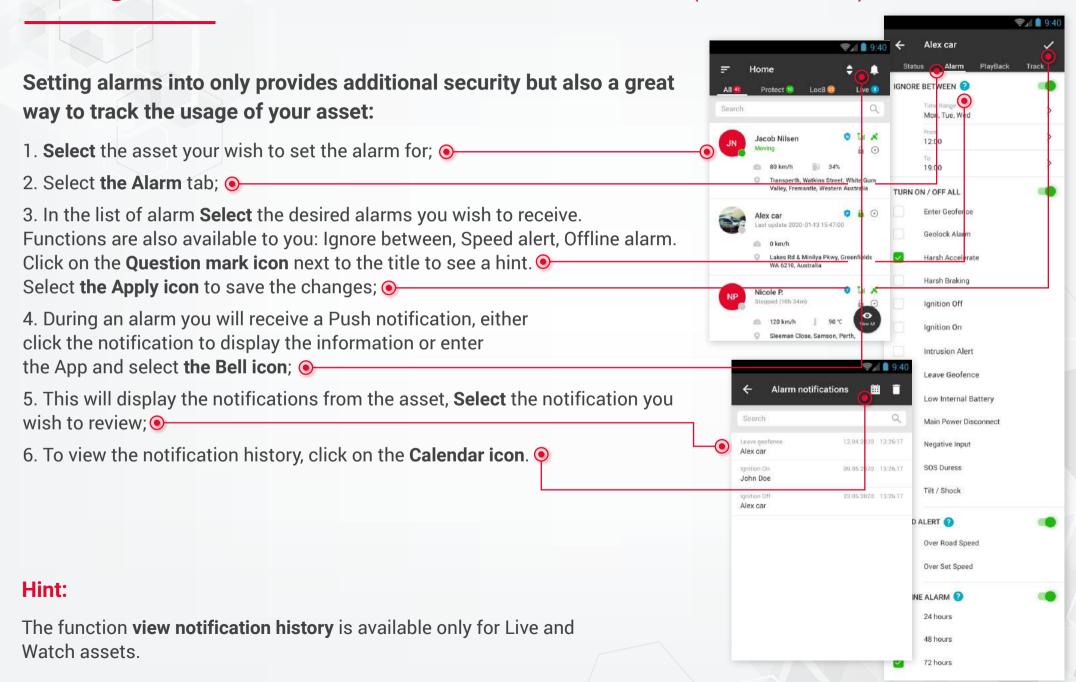

ccess tracking and alarms on the go:

- 1. Enter your username or email into **the Login box** and your password into **the Password box**;
- 2. Select Login to enter your account; •
- 3. Upon entering your account your **Assets** will be displayed on the home screen. Pay attention to the tabs: **All, Protect, Loc8, Live**. Now all your assets are displayed in 1 app.



#### Hint:

We strongly recommend you modify the default password for maximum account security.

## **Asset Live Location** and Update Information (Live Assets)



#### Hint:

**Need directions?** Click on the GO TO option on the tracking page to access your mapping software.

## **Asset Live Location** and Update Information (Protect and Loc8 Assets)



## **Setting** Alarm Notifications — Individual Assets (Live Assets)



## **Setting** Alarm Notifications — Individual Assets (Protect and Loc8 Assets)



features, upgrade your asset to the live version.

07

## **Setting** Alarm Notifications — Multiple Assets

#### Setting alarms for a fleet has never been easier:

- 1. Select the **Menu** option; **O**-
- 2. Select the Alarms tab; •
- 3. Select the Category (Protect, Loc8, Live) and Assets you wish for the alarm to apply to;
- 4. Select the **Tick** to move forward: •>
- 5. Select the **Applicable** alarms; •-
- 6. Select the **Tick to Save** the alarms. •

#### Hint:

**Not receiving audible and visual alarm notifications?** Check the bellow settings:

- · Alarms are selected and turned on
- Your settings permissions for the QUIKTRAK app are turned on –
  This includes banners, storage and sound notifi