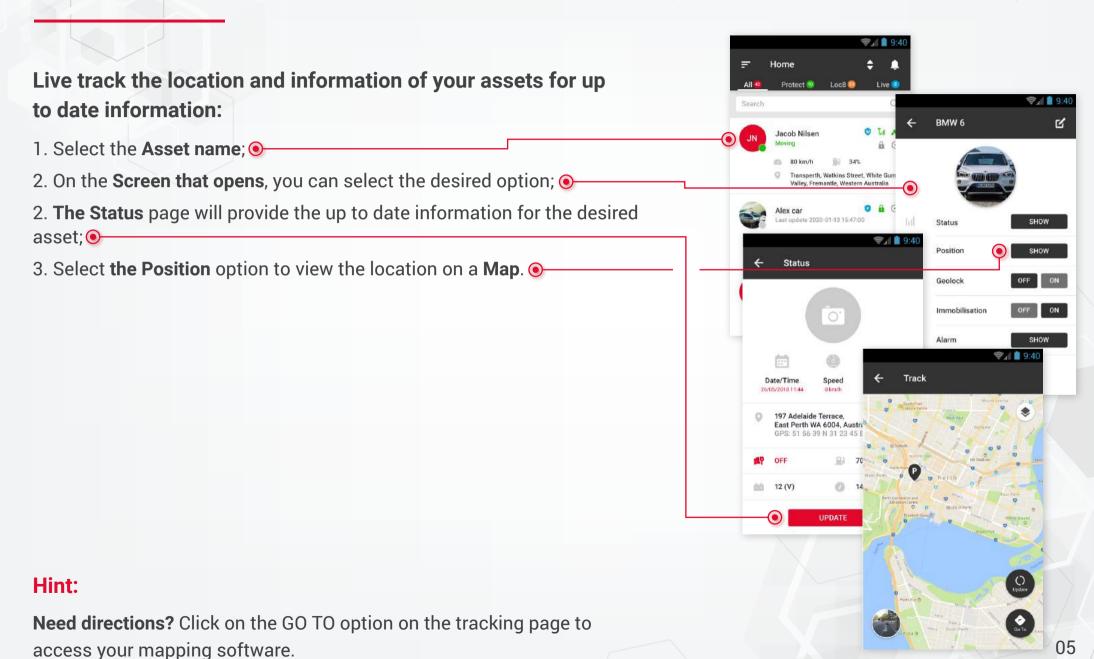

| 15 |

### Login to Your Mobile App

#### Login to the app to access tracking and alarms on the go:

- 1. Enter your username or email into **the Login box** and your password into **the Password box**;
- 2. Select Login to enter your account; •
- 3. Upon entering your account your **Assets** will be displayed on the home screen. Pay attention to the tabs: **All, Protect, Loc8, Live**. Now all your assets are displayed in 1 app.



#### Hint:

We strongly recommend you modify the default password for maximum account security.

## **Asset Live Location** and Update Information (Live Assets)



#### Hint:

**Need directions?** Click on the GO TO option on the tracking page to access your mapping software.

## **Asset Live Location** and Update Information (Protect and Loc8 Assets)



## **Setting** Alarm Notifications — Individual Assets (Live Assets)



## **Setting** Alarm Notifications — Individual Assets (Protect and Loc8 Assets)



features, upgrade your asset to the live version.

07

## **Setting** Alarm Notifications — Multiple Assets

#### Setting alarms for a fleet has never been easier:

- 1. Select the **Menu** option; **O**-
- 2. Select the Alarms tab; •
- 3. Select the Category (Protect, Loc8, Live) and Assets you wish for the alarm to apply to;
- 4. Select the **Tick** to move forward: •>
- 5. Select the **Applicable** alarms; •-
- 6. Select the **Tick to Save** the alarms. •

#### Hint:

**Not receiving audible and visual alarm notifications?** Check the bellow settings:

- · Alarms are selected and turned on
- Your settings permissions for the QUIKTR