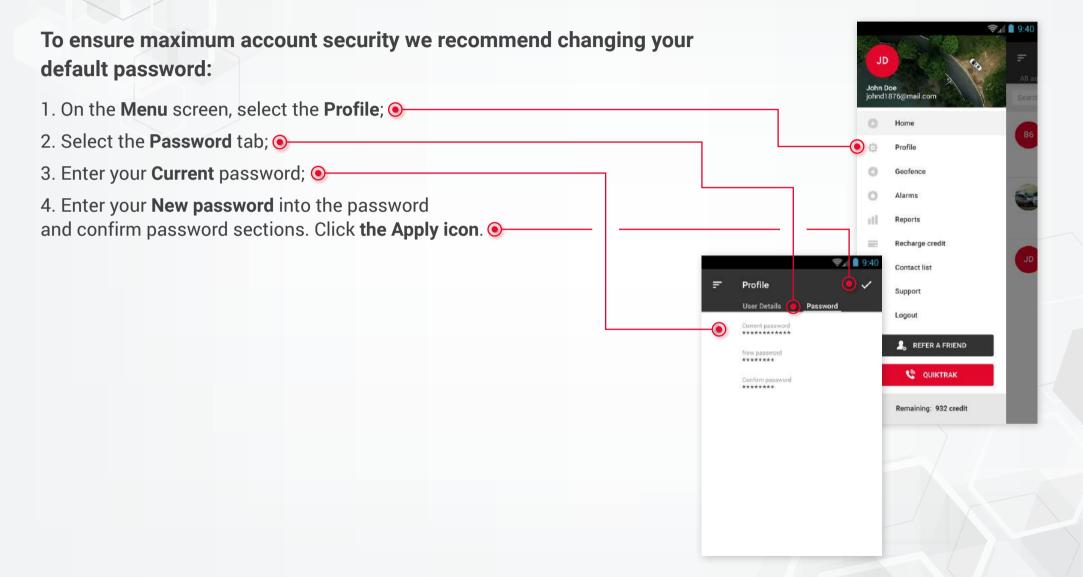

## **Change** Password

#### Hint:

We strongly recommend you modify the default password for maximum account security.