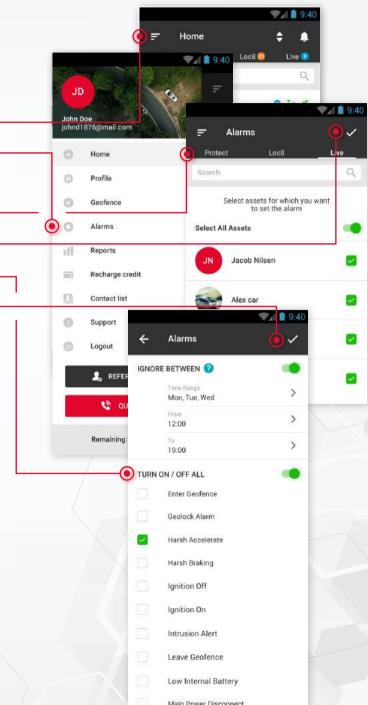

## **Setting** Alarm Notifications — Multiple Assets

#### Setting alarms for a fleet has never been easier:

- 1. Select the **Menu** option; **O**-
- 2. Select the Alarms tab; •
- 3. Select the Category (Protect, Loc8, Live) and Assets you wish for the alarm to apply to;
- 4. Select the **Tick** to move forward: •>
- 5. Select the **Applicable** alarms; •-
- 6. Select the **Tick to Save** the alarms. •

#### Hint:

**Not receiving audible and visual alarm notifications?** Check the bellow settings:

- · Alarms are selected and turned on
- Your settings permissions for the QUIKTRAK app are turned on –
  This includes banners, storage and sound notifications
- Your mobile data is active.

**Want to see your alarm log?** Select the BELL icon in the top right hand corner to view all of the saved alarms. Please note if you "swipe" the alarm off the notification screen it will not save.

**WEBSITE** login.