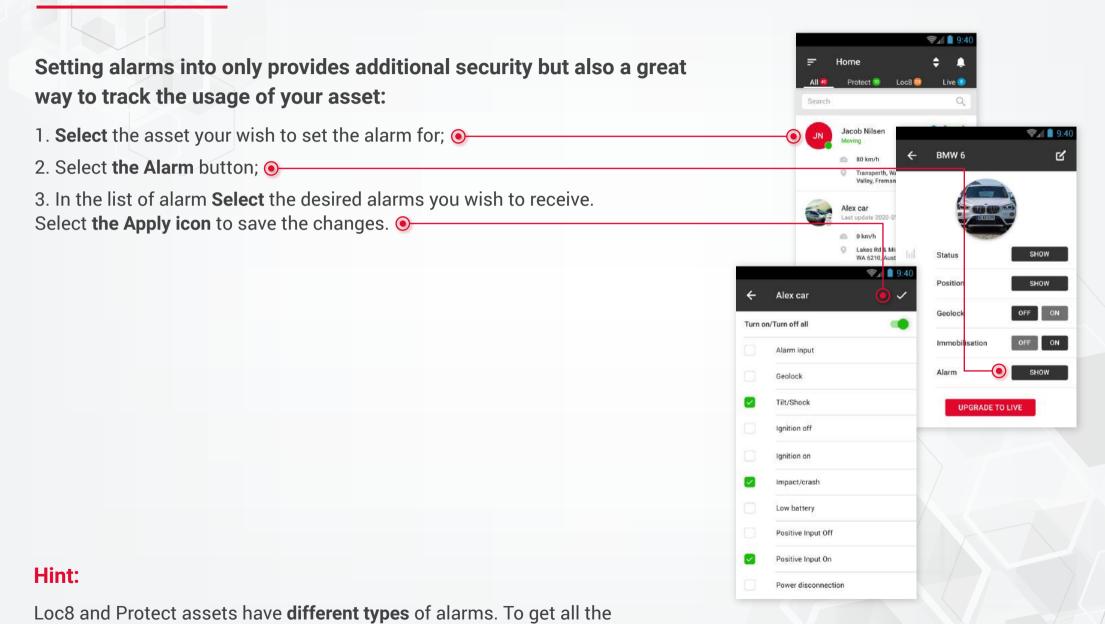

## **Setting** Alarm Notifications — Individual Assets (Protect and Loc8 Assets)

features, upgrade your asset to the live version.

07